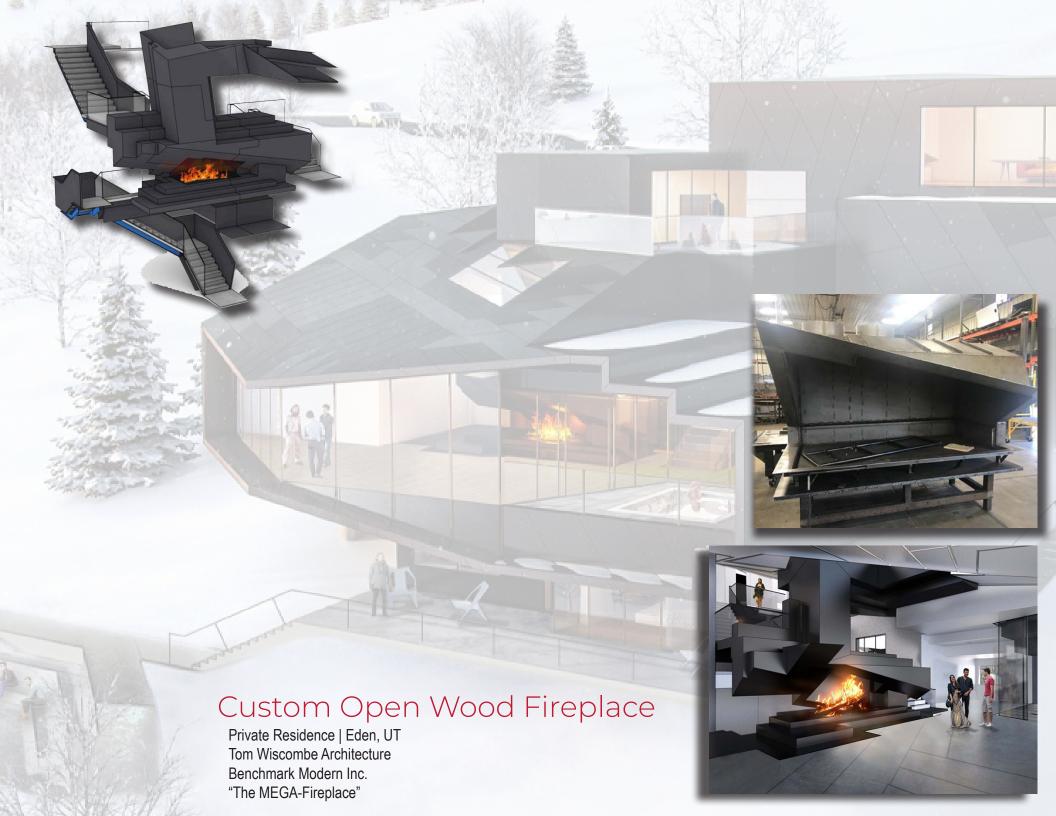

of 2019!

-The Acucraft Fireplaces Team

## Acucraft's Custom Fireplace Spec Process



#### **Step 1: INSPIRATION**

Send Us Your Fireplace Inspiration

- Drawings
- Sketches
- Renderings
- Inspiration Photos

#### **Step 2: COLLABORATION**

Collaborate with our Fireplace Advisors & Engineers on your specific project details including:

- Design Intent
- Constraints / Challenges
- Finishing Options
- Desired Features

Request Your Custom
Fireplace Spec:
Acucraft.com/Fireplace-Specs
or Call US Today: (888) 317-6499

#### **Step 3: SPECIFY**

Easily specify your fireplace into your project using Acucraft provided specifications:

- Initial Design Specification Document
- Construction Guide Specification
- Inspiration Photos
- Initial Fireplace Design Sketch
- Custom Fireplace Quotation









### Custom Linear Gas Fireplace



# Custom Indoor/Outdoor Gas









ARCHIE

TERIOR DESIGNERS

S. WADDRING BLYD, BUTTE ACT.

S. WADDRING BLYD, BUTTE BLYD, BUTTE

CHURCH
14000 EAST JEWELL AVE.
AURORA, COLORADO 80012

lob No: 17022

CD SET 12-8-2018 vn by Checked by

FIREPLACE DETAILS

1 700

A702



7" STAY 1855 Custom See Through Open Gas Fireplace with Logs Private Residence | Grand Rapids, MI J Visser Design Douglas Sumner Builder, Inc. "The 4-Sided Open Reveal" Inglass 1/1 Tile 105 delivered human discussion

Amengh Fineplace Dystee 19472 17 Instituted BigLake, MN 17309

VIEWING AREA











Other fireplace manufacturers do not guide their customers or provide one-of-a-kind solutions. At Acucraft we know what it's like to want something unique.

Don't settle for boring, mass