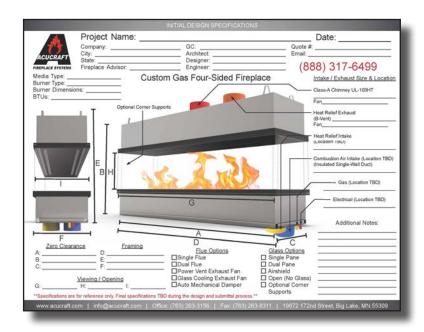

#### **Step 3: SPECIFY**

Easily specify your fireplace into your project using Acucraft provided specifications:

- Initial Design Specification Document
- Construction Guide Specification
- Inspiration Photos
- Initial Fireplace Design Sketch
- Custom Fireplace Quotation