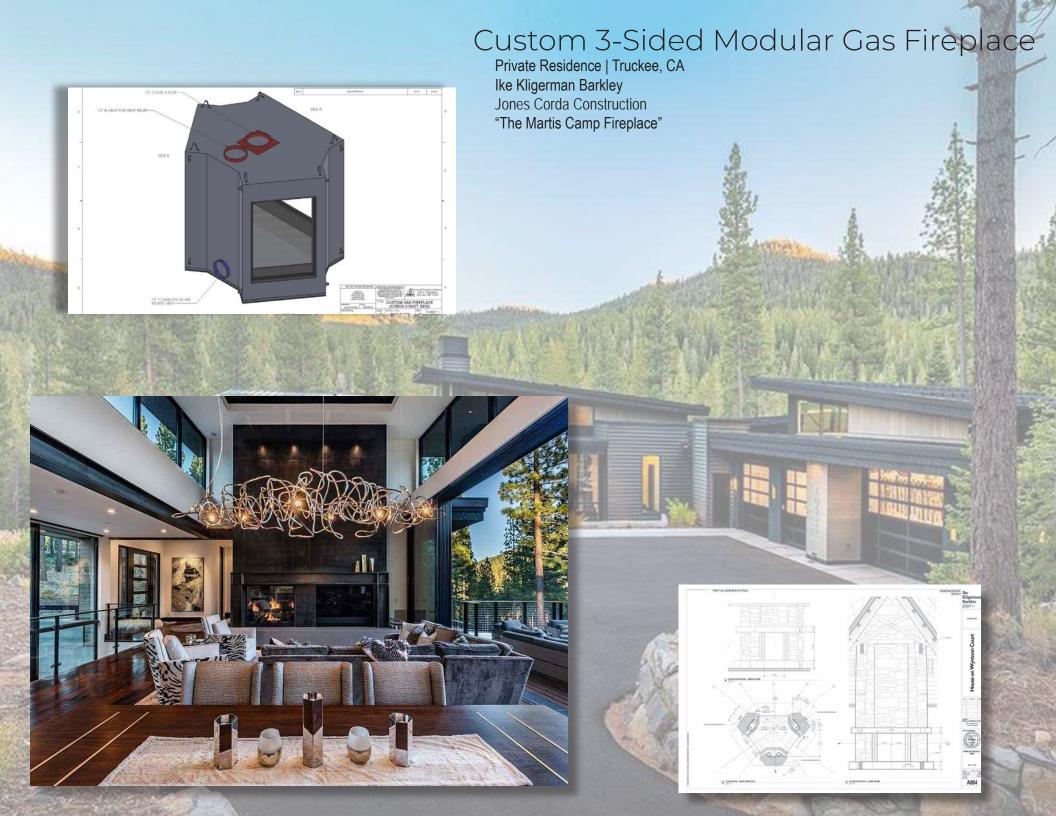

pec Process



#### **Step 1: INSPIRATION**

Send Us Your Fireplace Inspiration

- Drawings
- Sketches
- Renderings
- Inspiration Photos

#### **Step 2: COLLABORATION**

Collaborate with our Fireplace Advisors & Engineers on your specific project details including:

- Design Intent
- Constraints / Challenges
- Finishing Options
- Desired Features

Request Your Custom
Fireplace Spec:
Acucraft.com/Fireplace-Specs
or Call US Today: (888) 317-6499

#### **Step 3: SPECIFY**

Easily specify your fireplace into your project using Acucraft provided specifications:

- Initial Design Specification Document
- Construction Guide Specification
- Inspiration Photos
- Initial Fireplace Design Sketch
- Custom Fireplace Quotation









### Custom Linear Gas Fireplace



# Custom Indoor/Outdoor Gas









ARCHIE

TERIOR DESIGNERS

S. WADDRING BLYD, BUTTE ACT.

S. WADDRING BLYD, BUTTE BLYD, BUTTE

CHURCH
14000 EAST JEWELL AVE.
AURORA, COLORADO 80012

lob No: 17022

CD SET 12-8-2018 vn by Checked by

FIREPLACE DETAILS

1 700

A702



7" STAY 1855 Custom See Through Open Gas Fireplace with Logs Private Residence | Grand Rapids, MI J Visser Design Douglas Sumner Builder, Inc. "The 4-Sided Open Reveal" Inglass 1/1 Tile 105 delivered human discussion

Amengh Fineplace Dystee 19472 17 Instituted BigLake, MN 17309

VIEWING AREA











Other fireplace manufacturers do not guide their customers or provide one-of-a-kind solutions. At Acucraft we know what it's like to want something unique.

Don't settle for boring, mass-produced fireplaces; instead, choose the fireplace you've been dreaming o