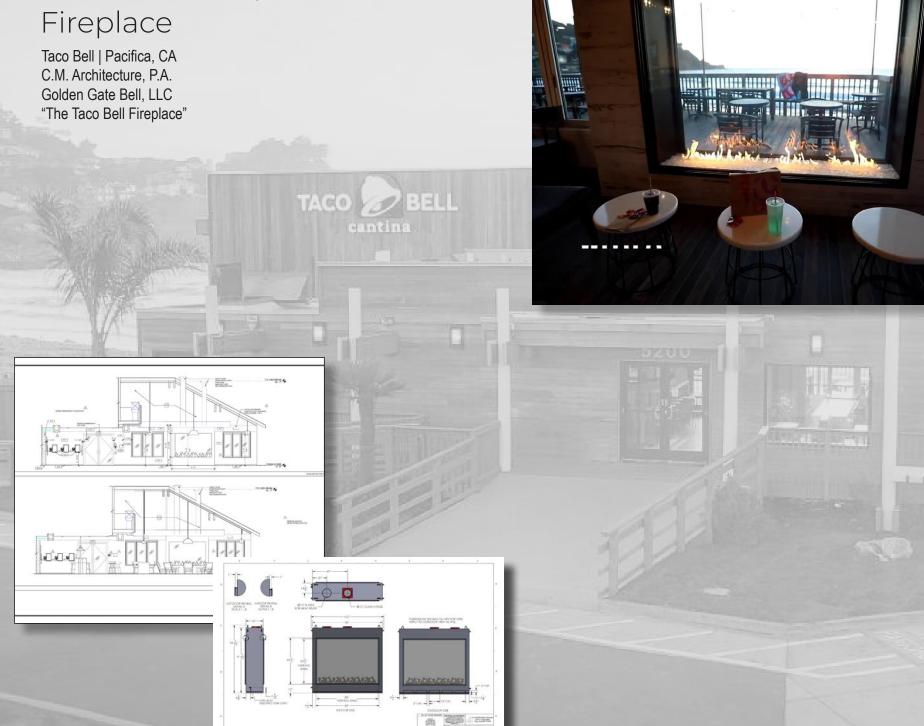

# Custom Indoor/Outdoor Gas

ARCHIE

TERIOR DESIGNERS

S. WADDRING BLYD, BUTTE ACT.

S. WADDRING BLYD, BUTTE BLYD, BUTTE

CHURCH
14000 EAST JEWELL AVE.
AURORA, COLORADO 80012

lob No: 17022

CD SET 12-8-2018 vn by Checked by