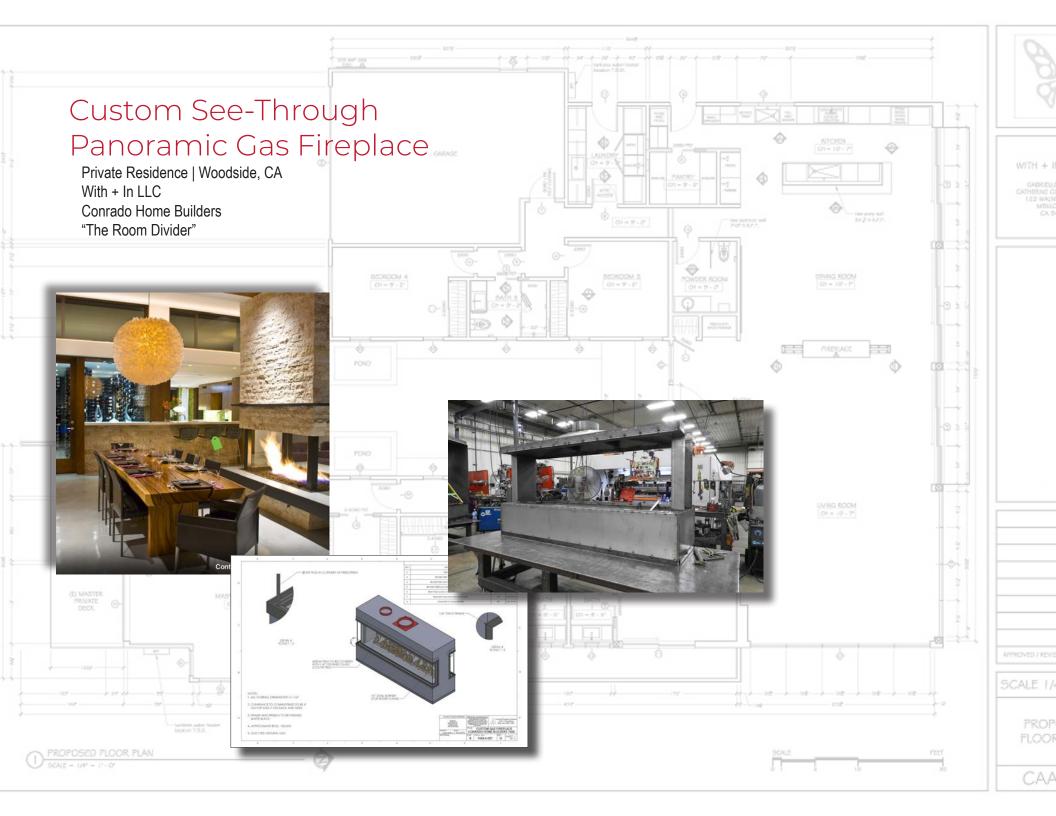

FIREPLACE DETAILS

1 700

A702

7" STAY 1855 Custom See Through Open Gas Fireplace with Logs Private Residence | Grand Rapids, MI J Visser Design Douglas Sumner Builder, Inc. "The 4-Sided Open Reveal" Inglass 1/1 Tile 105 delivered human discussion