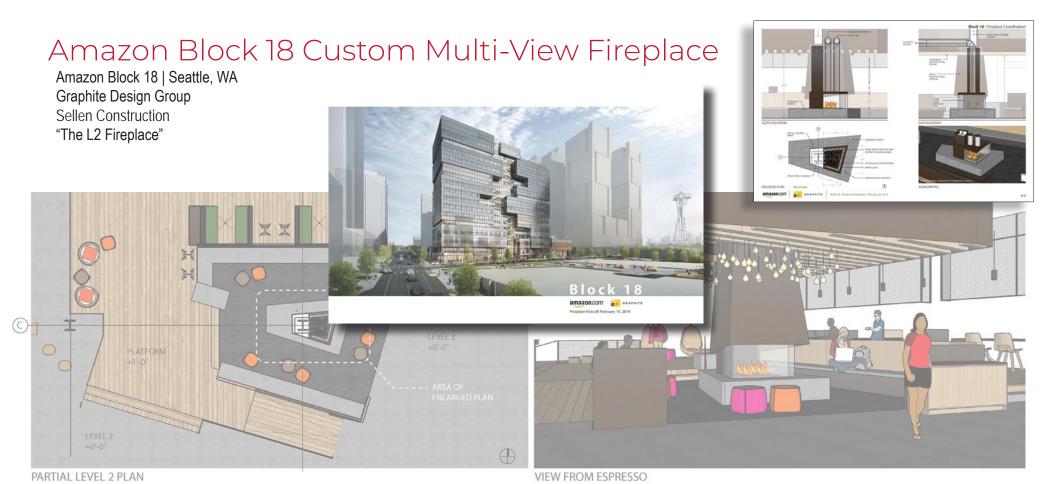

cucraft provided specifications:

- Initial Design Specification Document
- Construction Guide Specification
- Inspiration Photos
- Initial Fireplace Design Sketch
- Custom Fireplace Quotation









### Custom Linear Gas Fireplace



# Custom Indoor/Outdoor Gas









ARCHIE

TERIOR DESIGNERS

S. WADDRING BLYD, BUTTE ACT.

S. WADDRING BLYD, BUTTE BLYD, BUTTE

CHURCH
14000 EAST JEWELL AVE.
AURORA, COLORADO 80012

lob No: 17022

CD SET 12-8-2018 vn by Checked by

FIREPLACE DETAILS

1 700

A702



7" STAY 1855 Custom See Through Open Gas Fireplace with Logs Private Residence | Grand Rapids, MI J Visser Design Douglas Sumner Builder, Inc. "The 4-Sided Open Reveal" Inglass 1/1 Tile 105 delivered human discussion

Amengh Fineplace Dystee 19472 17 Instituted BigLake, MN 17309

VIEWING AREA











Other fireplace manufacturers do not guide their customers or provide one-of-a-kind solutions. At Acucraft we know what it's like to want something unique.

Don't settle for boring, mass-produced fireplaces; instead, choose the fireplace you've been dreaming of. By working directly with the manufacturer you're able to get exactly what you want.

The Acucraft Process was developed for customers like you. Our goal is to bring your fireplace dreams to life while giving you a world-class experience. Start Your Journey Today!







Deliver

Adore