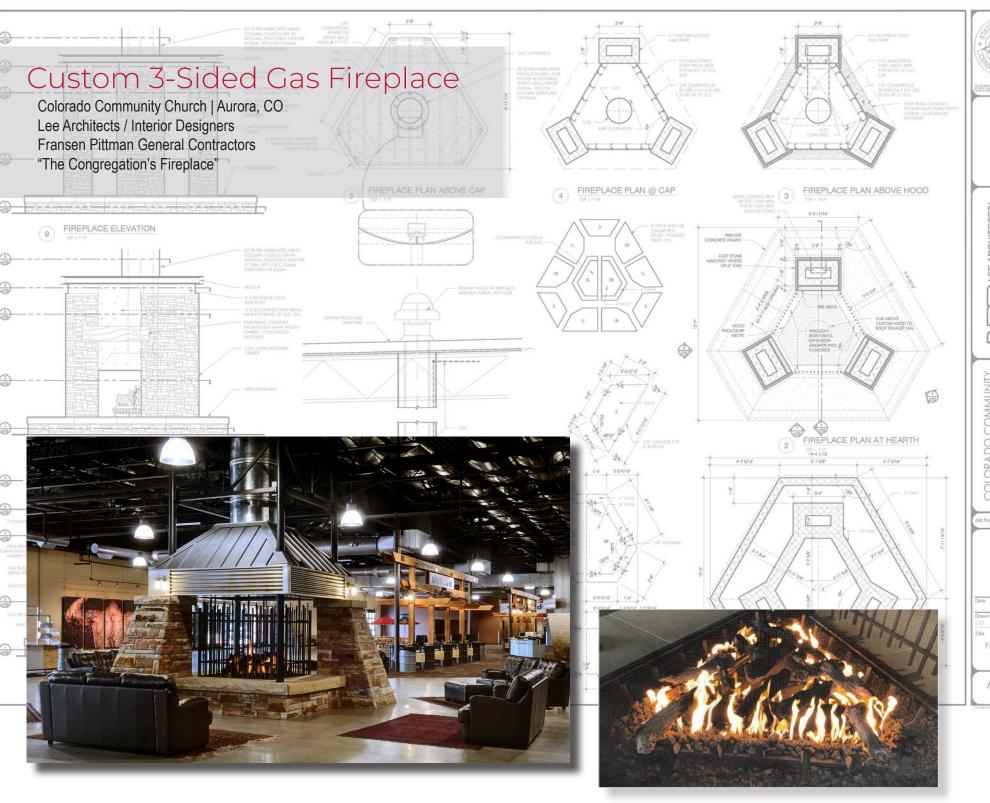

# Custom Indoor/Outdoor Gas

ARCHIE

TERIOR DESIGNERS

S. WADDRING BLYD, BUTTE ACT.

S. WADDRING BLYD, BUTTE BLYD, BUTTE

CHURCH
14000 EAST JEWELL AVE.
AURORA, COLORADO 80012

lob No: 17022

CD SET 12-8-2018 vn by Checked by